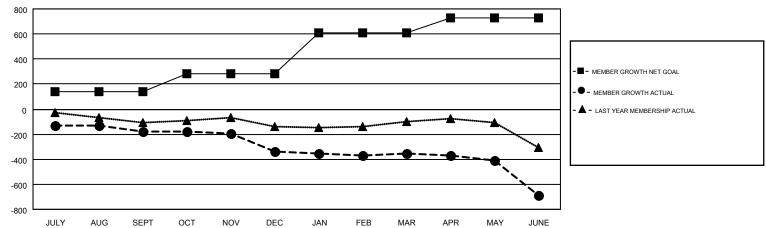

## GOALS AND ACTUAL MEMBERS CUMULATIVE

| DROPPED CLUBS: 12  DROPPED MEMBERS |       | 465 CLUBS OF 655 ADDED 1 OR MORE<br>NEW MEMBERS | GENDER DISTI<br>MALE<br>FEMALE | 14,912 (71.34%)<br>5,992 (28.66%) |   |  |
|------------------------------------|-------|-------------------------------------------------|--------------------------------|-----------------------------------|---|--|
| DECEASED                           | 276   | CLICK HERE FOR CUMULATIVE                       | TOTAL FAMILY UNIT MEMBERS      |                                   | 0 |  |
| 124 <b> </b>                       |       | MEMBERSHIP DATA                                 | FAMILY MEMBERS PAYING HALF     |                                   | 0 |  |
| TOTAL                              | 2,609 |                                                 | DUES                           |                                   |   |  |