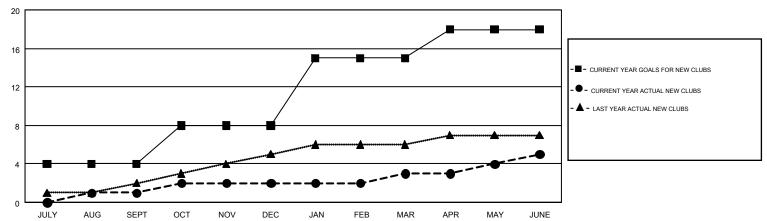

| 1         | 2             | JULY/AUG/SEPT         | 140                       | 400                     | 535                                          |  |
| OCT/NOV/DEC           | 4             | 1         | 4             | OCT/NOV/DEC           | 143                       | 502                     | 605                                          |  |
| JAN/FEB/MAR           | 7             | 1         | 0             | JAN/FEB/MAR           | 326                       | 483                     | 444                                          |  |
| APR/MAY/JUNE          | 3             | 2         | 6             | APR/MAY/JUNE          | 123                       | 750                     | 1,024                                        |  |

## GOALS AND ACTUAL NEW CLUBS CUMULATIVE



## GOALS AND ACTUAL MEMBERS CUMULATIVE



| DROPPED CLUBS: 12  DROPPED MEMBERS |       | 465 CLUBS OF 655 ADDED 1 OR MORE<br>NEW MEMBERS | GENDER DISTI<br>MALE<br>FEMALE | 14,912 (71.34%)<br>5,992 (28.66%) |   |  |
|------------------------------------|-------|-------------------------------------------------|--------------------------------|-----------------------------------|---|--|
| DECEASED                           | 276   | CLICK HERE FOR CUMULATIVE                       | TOTAL FAMILY UNIT MEMBERS      |                                   | 0 |  |
| 124 <b> </b>                       |       | MEMBERSHIP DATA                                 | FAMILY MEMBERS PAYING HALF     |                                   | 0 |  |
| TOTAL                              | 2,609 |